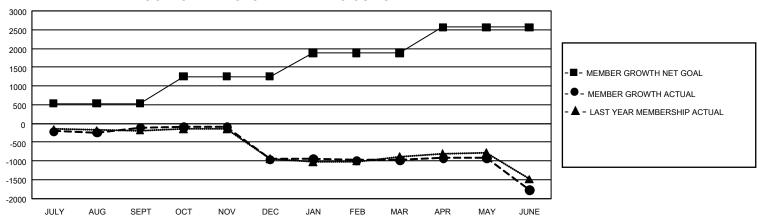

## GOALS AND ACTUAL MEMBERS CUMULATIVE

| DROPPED CLUBS: 76    |              | 815 CLUBS OF 1,364 ADDED 1<br>OR MORE NEW MEMBERS | GENDER DISTRIBUTION       |                 |
|----------------------|--------------|---------------------------------------------------|---------------------------|-----------------|
|                      |              |                                                   | MALE                      | 17,414 (57.42%) |
|                      |              |                                                   | FEMALE                    | 12,908 (42.56%) |
| DROPPED MEMBERS      |              |                                                   | NON BINARY                | 2 (0.01%)       |
| DECEASED             | 534          |                                                   | PREFER NOT TO ANSWER      | 5 (0.02%)       |
| CLUB CANCELLED OTHER | 688<br>4,126 | CLICK HERE FOR                                    | TOTAL FAMILY UNIT MEMBERS | 5,794           |
| TOTAL                | 5,348        | CUMULATIVE MEMBERSHIP DATA                        | FAMILY MEMBERS PAYING HA  | LF DUES 2,986   |

| Members               |                          |                         |                                              |  |  |  |  |  |
|-----------------------|--------------------------|-------------------------|----------------------------------------------|--|--|--|--|--|
| RESULTS FOR 2023-2024 |                          |                         |                                              |  |  |  |  |  |
| QUARTER M             | EMBER GROWTH NET<br>GOAL | MEMBER GROWTH<br>ACTUAL | DROPPED MEMBERS ACTUAL (including transfers) |  |  |  |  |  |
| JULY/AUG/SEP          | T 534                    | 1,094                   | 1,024                                        |  |  |  |  |  |
| OCT/NOV/DEC           | 720                      | 966                     | 1,629                                        |  |  |  |  |  |
| JAN/FEB/MAR           | 625                      | 1,054                   | 886                                          |  |  |  |  |  |
| APR/MAY/JUNE          | 688                      | 1,156                   | 1,819                                        |  |  |  |  |  |