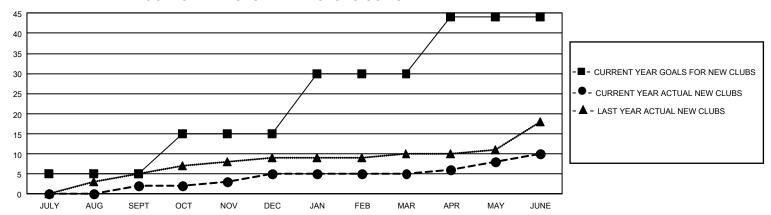

## GOALS AND ACTUAL NEW CLUBS CUMULATIVE

## GMT Constitutional Area 1, Group H

REPORT DOES NOT INCLUDE CLUBS IN UNDISTRICTED AREAS.

|                            | Club          | <br>DS    |               |                      |
|----------------------------|---------------|-----------|---------------|----------------------|
| RESULTS FOR 2023-2024      |               |           |               |                      |
| QUARTER                    | NEW CLUB GOAL | NEW CLUBS | DROPPED CLUBS | QUARTE               |
| JULY/AUG/SEPT              | 15            | 2         | 15            | JULY/AUG             |
| OCT/NOV/DEC<br>JAN/FEB/MAR | 30<br>45      | 3<br>0    | 23<br>6       | OCT/NOV<br>JAN/FEB/I |
| APR/MAY/JUNE               | 42            | 5         | 33            | APR/MAY              |